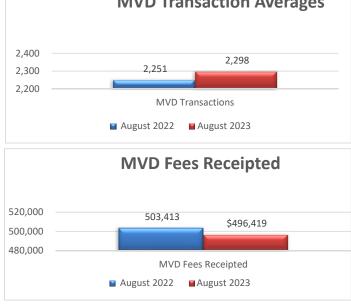

| MVD Statistics     | August 2022 | August 2023 |               |              |
|--------------------|-------------|-------------|---------------|--------------|
| MVD Transactions   | 2,251       | 2,298       | daily average | 100          |
| MVD Fees Receipted | 503,413     | \$ 496,419  | daily average | \$<br>21,583 |

### **MVD Transaction Averages**