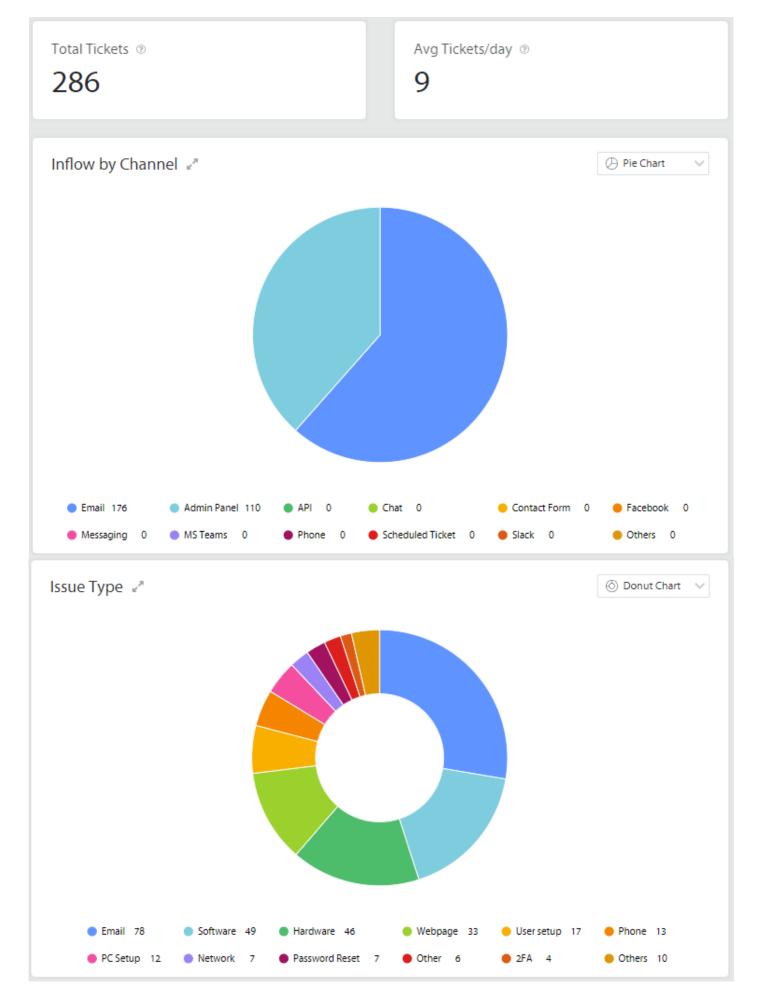

ssion meetings</li> <li>Meeting Rooms</li> <li>Portable</li> <li>Cable TV</li> <li>Video/Virtual Conferencing</li> </ul>                                                                                       |
| *      | Copy Machines (35) (all locations)                                                                                                                                                                                                                                 |          | <ul> <li>KHBX LP radio station and remotes</li> </ul>                                                                                                                                                                                                                                       |

### **AUGUST 2023**



# **CITY MANAGER'S REPORT**

#### August, 2023

# **Hobbs Public Library**

| CIRCULATION:                     |          | 5,728  |
|----------------------------------|----------|--------|
| CIRCULATION BY MATERIAL T        | VPF:     | 0,7.20 |
| Books and Periodicals            |          | 3,714  |
| Audio Books & Music              |          | 117    |
| DVDs                             |          | 1,360  |
| E-Books/E-Audio (OverDrive &     | & Gale)  | 537    |
| ,                                | ,        |        |
| CIRCULATION WITH OTHER LI        | BRARIES: |        |
|                                  | Borrowed | Loaned |
| Interlibrary Loans               | 16       | 17     |
| ELIN Loans                       | 23       | 13     |
|                                  |