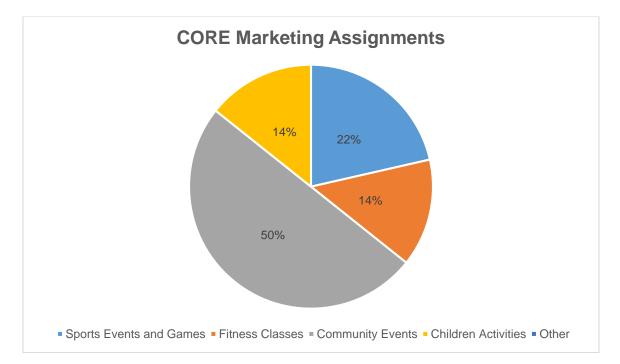

- Press releases and PSA's this month (includes social media posts and other advertising actions):
  - 0 Large Item Pickup
  - 0 College Lane Closure Notice
- Social Wellbeing Committee:
  - 0 Held Monthly Social Wellbeing Event Employee Watermelon Social August 17th
- Special attention on the following high-volume events:
  - 0 Registration open for Fall Youth Sports (Season begins on September 5<sup>th</sup>
  - 0 Wheelchair 101 held every Wednesday in August at the CORE
  - Homeschool PE is held every Tuesday and Thursday beginning in August for the 2023-2024 school year