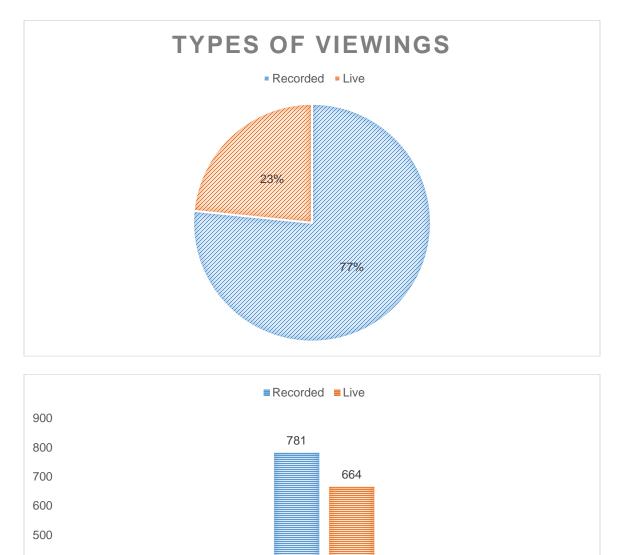

### Livestreamed City Commission Meetings for July 2023 Insights

View Hobbs City Commission Meeting online at <u>www.hobbsnm.org/videos.html</u>.

**Total Minutes** 