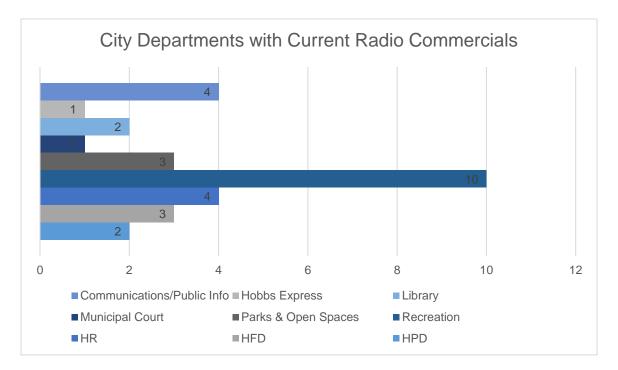

### **DEPARTMENT HIGHLIGHTS**

All public information is regularly shared on social media, on the website, on billboards we hold contracts, via print materials, and more; some information locations are dependent on the topic. We monitor and respond when necessary to likes, comments, messages, reach, and other online communication related to the City of Hobbs. Most of the information is also translated into Spanish by a court-certified translator. In addition to the daily duties carried out by the Communications Department, the following unique tasks or advertising campaigns were performed: