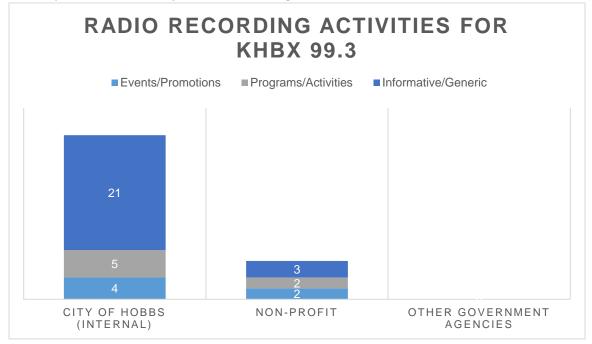

### **RADIO STATION, 99.3 KHBX**

Biweekly radio recordings with City departments, local nonprofits, and other government agencies are held to promote community functions for all ages and interests.