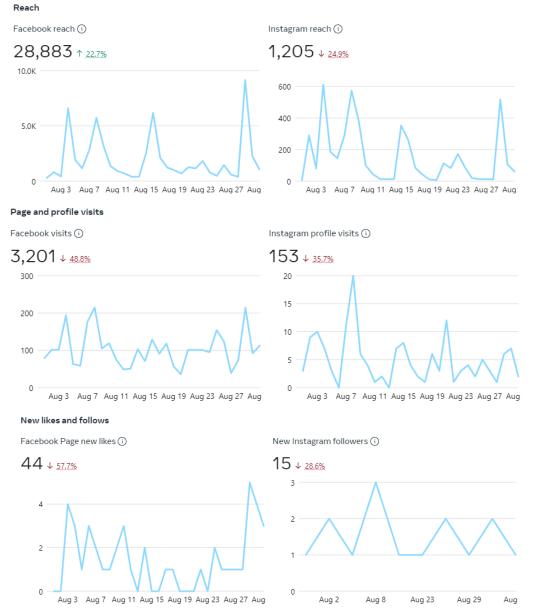

#### for The City of Hobbs Facebook and Instagram Pages

DATA ANALYSIS AND CONCLUSION SUMMARY:

We experienced lower numbers this month than usual. The highest performing content revolved around employees (WHI pudding cup drive) and the event Splash Bash. Content this month was a little low, hence lower numbers. Stronger efforts will be made next month to create/find content if needed.