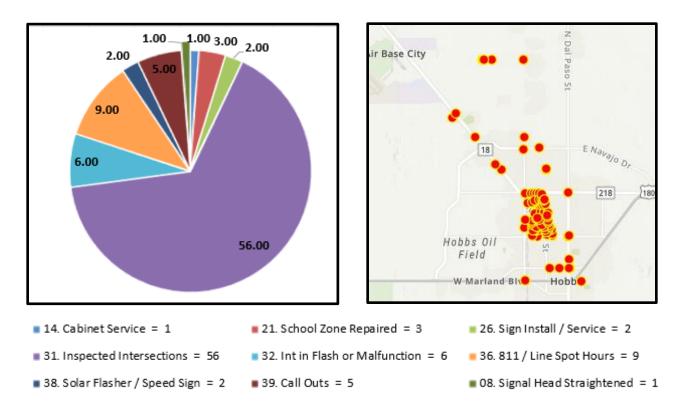

### TRAFFIC DIVISION:

The City of Hobbs has 42 traffic signals, 3 HAWK signals, 15 school zone flashers, 8 flashing beacons, 4 radar speed signs, 1829 STOP signs, 354 warning signs, 2489 street name signs, and 1771 other regulatory and informational signs to maintain and repair regularly.

### Total 1,326 tracked intersections