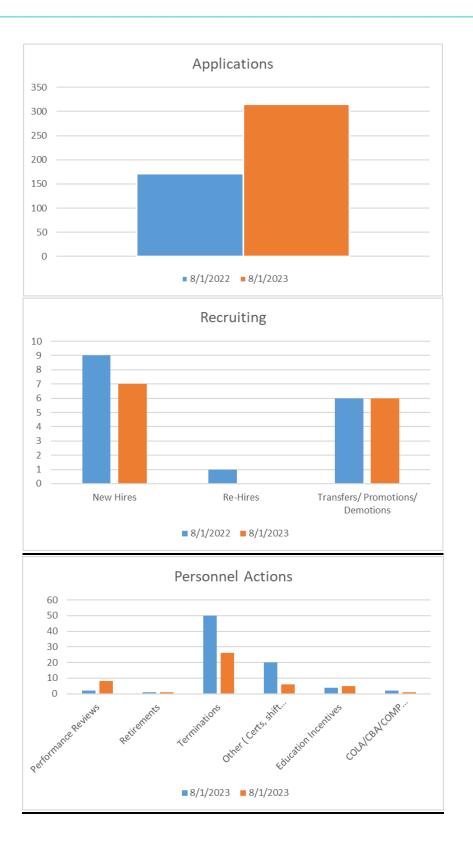

| 415                   | 37 <mark>6</mark>     | -9%                | 3,400                      | 2,917                      | -14%  |
| DWI                              | 5                     | 13                    | 160%               | 42                         | 60                         | 43%   |
| TRAFFIC CRASHES                  | 97                    | 100                   | 3%                 | 730                        | 722                        | -1%   |

August Fons, Chief of Police 300 N. Turner • Hobbs, New Mexico 88240 Dispatch (575) 397-9265 • Fax (575) 397-3867 www.hobbspd.com

Accredited By The New Mexico Law Enforcement Professional Standards Council





City of Hobbs Human Resources Department August 2023 Departmental Re-cap City Managers Report



#### **Application Source**

| source                   | total           |
|--------------------------|-----------------|
| Billboard /              |                 |
| Chamber of Commerce We   |                 |
| City of Hobbs We         | ebsite 110      |
|                          | book 3          |
| Friend / F               | amily 61        |
| Governmentjobs           | <u>s.com</u> 24 |
| Indeed                   |                 |
| Jol                      | <u>b Fair</u> 9 |
| Lin                      | kedin 0         |
| Municipal Le             | aque 0          |
| New Mexico Department of | Labor 4         |
| News                     | paper O         |
|                          | Other 27        |
|                          | Radio 0         |
| Rec