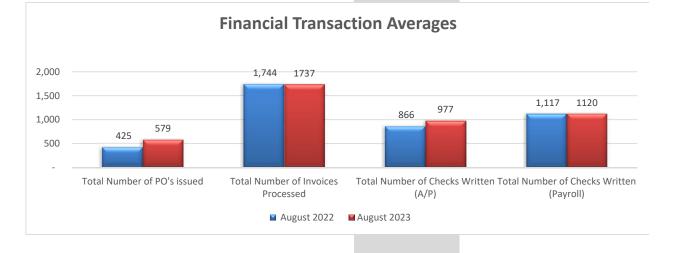

#### **Finance Transaction Statistics**

| August 2022 | August 2023         |                                                                        |                                                               |
|-------------|---------------------|------------------------------------------------------------------------|---------------------------------------------------------------|
| 425         | 579                 | daily average                                                          | 25                                                            |
| 1,744       | 1737                | daily average                                                          | 76                                                            |
| 866         | 977                 | weekly average                                                         | 244                                                           |
| 1,117       | 1120                | bi-weekly average                                                      | 560                                                           |
|             | 425<br>1,744<br>866 | 425         579           1,744         1737           866         977 | 425579daily average1,7441737daily average866977weekly average |